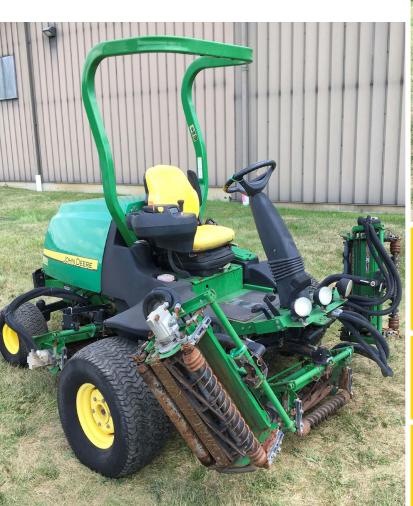

## Partial Listing Includes:

- Toro Groundsmaster 360 Diesel 72-inch Deck, 4WD, 2,555 Hrs.
- (2) Jacobsen Eclipse 2 Greens Mowers with Trailers
- Club Car Gas Golf Carts
- Gravely Pro Stance 52 'Demo', 539 Hrs.
- Lely Pull Behind Spreader with Foam Marker
- (2) Jacobsen/Cushman Automatic Trucksters
- Lastec L510 120" Articulator 3pt Hitch Mower Deck
- John Deere Pro Gator 2020A
- (2) Salsco Greens Rollers
- Ryan Mataway w/ Overseeder
- Toro Groundsmaster 328D 72" Rear Discharge Deck, 2,445 Hrs.
- John Deere 7500 Fairway Mower Diesel 4WD 7-Blade Reels, 2,139 Hrs.
- John Deere 8700 Fairway Mower Diesel 8-Blade Reels, 2,096 Hrs.
- Toro Workman 3300D Diesel with High Flow Kit
- Toro Workman GTX with Beverage Insert
- John Deere TC125 Turf Sweeper
- Toro Sandpro2040Z Bunker Rake/Infield Groomer, 1,596
- Smithco Spray Star 2000 with Chemical Mixer, Hose Reel, Foamer
- Several Allen Hover Mowers
- Ford 3630 Turbo Diesel Tractor
- Toro Greensmaster 3150 Triplex Greens Mower 11 Blade Reels
- Toro Groundsmaster 4100D 4WD w/ Cab, 124" Deck
- Several Toro Walk Behind Greens Mowers
- John Deere 7400TC Contour Rotary Mower, 2,058 Hrs.
- (2) Toro Groundsmaster 3500 Sidewinder Rotary Mowers
- Par Aide Ball Washers
- Tee Markers
- Assorted Irrigation Fittings
- Assorted Bunker Rakes