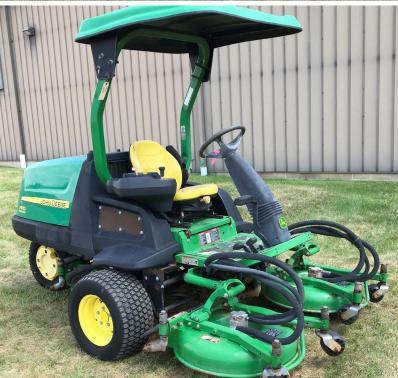

## Partial Listing Includes:

- Toro Groundsmaster 360 Diesel 72-inch Deck, 4WD, 2,555 Hrs.
- (2) Jacobsen Eclipse 2 Greens Mowers with Trailers
- Club Car Gas Golf Carts
- Gravely Pro Stance 52 'Demo', 539 Hrs.
- Lely Pull Behind Spreader with Foam Marker
- (2) Jacobsen/Cushman Automatic Trucksters
- Lastec L510 120" Articulator 3pt Hitch Mower Deck
- John Deere Pro Gator 2020A
- (2) Salsco Greens Rollers
- Ryan Mataway w/ Overseeder
- Toro Groundsmaster 328D 72" Rear Discharge Deck, 2,445 Hrs.
- John Deere 7500 Fairway Mower Diesel 4WD 7-Blade Reels, 2,139 Hrs.
- John Deere 8700 Fairway Mower Diesel 8-Blade Reels, 2,096 Hrs.
- Toro Workman 3300D Diesel with High Flow Kit
- Toro Workman GTX with Beverage Insert
- John Deere TC125 Turf Sweeper
- Toro Sandpro2040Z Bunker Rake/Infield Groomer, 1,596
- Smithco Spray Star 2000 with Chemical Mixer, Hose Reel, Foamer
- Several Allen Hover Mowers
- Ford 3630 Turbo Diesel Tractor
- Toro Greensmaster 3150 Triplex Greens Mower 11 Blade Reels
- Toro Groundsmaster 4100D 4WD w/ Cab, 124" Deck
- Several Toro Walk Behind Greens Mowers
- John Deere 7400TC Contour Rotary Mower, 2,058 Hrs.
- (2) Toro Groundsmaster 3500 Sidewinder Rotary Mowers
- Par Aide Ball Washers
- Tee Markers
- Assorted Irrigation Fittings
- Assorted Bunker Rakes