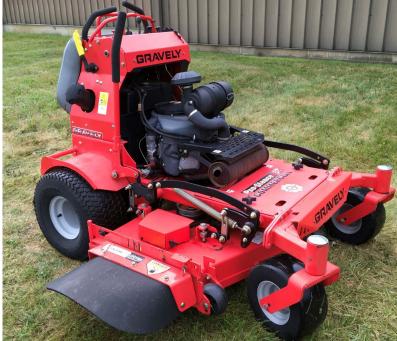

## Partial Listing Includes:

- Toro Groundsmaster 360 Diesel 72-inch Deck, 4WD, 2,555 Hrs.
- (2) Jacobsen Eclipse 2 Greens Mowers with Trailers
- Club Car Gas Golf Carts
- Gravely Pro Stance 52 'Demo', 539 Hrs.
- Lely Pull Behind Spreader with Foam Marker
- (2) Jacobsen/Cushman Automatic Trucksters
- Lastec L510 120" Articulator 3pt Hitch Mower Deck
- John Deere Pro Gator 2020A
- (2) Salsco Greens Rollers
- Ryan Mataway w/ Overseeder
- Toro Groundsmaster 328D 72" Rear Discharge Deck, 2,445 Hrs.
- John Deere 7500 Fairway Mower Diesel 4WD 7-Blade Reels, 2,139 Hrs.
- John Deere 8700 Fairway Mower Diesel 8-Blade Reels, 2,096 Hrs.
- Toro Workman 3300D Diesel with High Flow Kit
- Toro Workman GTX with Beverage Insert
- John Deere TC125 Turf Sweeper
- Toro Sandpro2040Z Bunker Rake/Infield Groomer, 1,596
- Smithco Spray Star 2000 with Chemical Mixer, Hose Reel, Foamer
- Several Allen Hover Mowers
- Ford 3630 Turbo Diesel Tractor
- Toro Greensmaster 3150 Triplex Greens Mower 11 Blade Reels
- Toro Groundsmaster 4100D 4WD w/ Cab, 124" Deck
- Several Toro Walk Behind Greens Mowers
- John Deere 7400TC Contour Rotary Mower, 2,058 Hrs.
- (2) Toro Groundsmaster 3500 Sidewinder Rotary Mowers
- Par Aide Ball Washers
- Tee Markers
- Assorted Irrigation Fittings
- Assorted Bunker Rakes