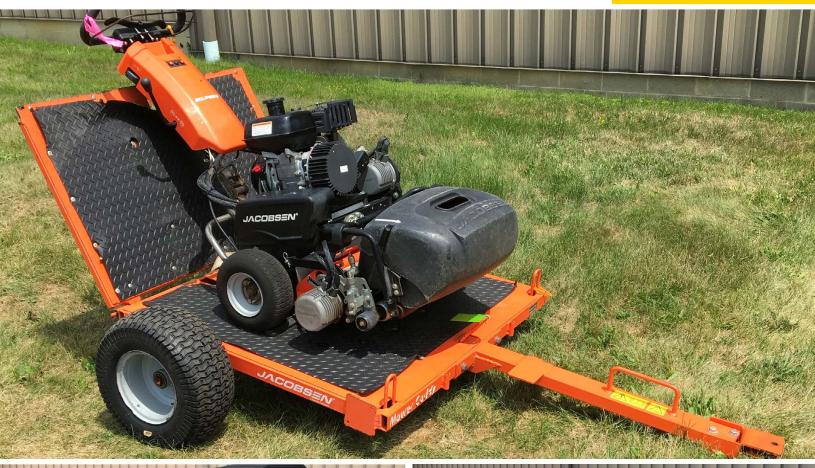

## Partial Listing Includes:

- Toro Groundsmaster 360 Diesel 72-inch Deck, 4WD, 2,555 Hrs.
- (2) Jacobsen Eclipse 2 Greens Mowers with Trailers
- Club Car Gas Golf Carts
- Gravely Pro Stance 52 'Demo', 539 Hrs.
- Lely Pull Behind Spreader with Foam Marker
- (2) Jacobsen/Cushman Automatic Trucksters
- Lastec L510 120" Articulator 3pt Hitch Mower Deck
- John Deere Pro Gator 2020A
- (2) Salsco Greens Rollers
- Ryan Mataway w/ Overseeder
- Toro Groundsmaster 328D 72" Rear Discharge Deck, 2,445 Hrs.
- John Deere 7500 Fairway Mower Diesel 4WD 7-Blade Reels, 2,139 Hrs.
- John Deere 8700 Fairway Mower Diesel 8-Blade Reels, 2,096 Hrs.
- Toro Workman 3300D Diesel with High Flow Kit
- Toro Workman GTX with Beverage Insert
- John Deere TC125 Turf Sweeper
- Toro Sandpro2040Z Bunker Rake/Infield Groomer, 1,596
- Smithco Spray Star 2000 with Chemical Mixer, Hose Reel, Foamer
- Several Allen Hover Mowers
- Ford 3630 Turbo Diesel Tractor
- Toro Greensmaster 3150 Triplex Greens Mower 11 Blade Reels
- Toro Groundsmaster 4100D 4WD w/ Cab, 124" Deck
- Several Toro Walk Behind Greens Mowers
- John Deere 7400TC Contour Rotary Mower, 2,058 Hrs.
- (2) Toro Groundsmaster 3500 Sidewinder Rotary Mowers
- Par Aide Ball Washers
- Tee Markers
- Assorted Irrigation Fittings
- Assorted Bunker Rakes