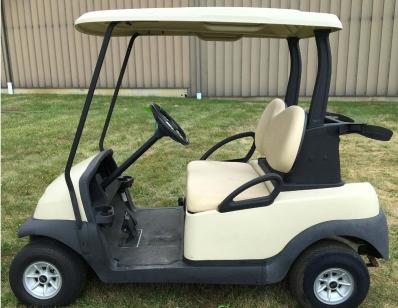

## Partial Listing Includes:

- Toro Groundsmaster 360 Diesel 72-inch Deck, 4WD, 2,555 Hrs.
- (2) Jacobsen Eclipse 2 Greens Mowers with Trailers
- Club Car Gas Golf Carts
- Gravely Pro Stance 52 'Demo', 539 Hrs.
- Lely Pull Behind Spreader with Foam Marker
- (2) Jacobsen/Cushman Automatic Trucksters
- Lastec L510 120" Articulator 3pt Hitch Mower Deck
- John Deere Pro Gator 2020A
- (2) Salsco Greens Rollers
- Ryan Mataway w/ Overseeder
- Toro Groundsmaster 328D 72" Rear Discharge Deck, 2,445 Hrs.
- John Deere 7500 Fairway Mower Diesel 4WD 7-Blade Reels, 2,139 Hrs.
- John Deere 8700 Fairway Mower Diesel 8-Blade Reels, 2,096 Hrs.
- Toro Workman 3300D Diesel with High Flow Kit
- Toro Workman GTX with Beverage Insert
- John Deere TC125 Turf Sweeper
- Toro Sandpro2040Z Bunker Rake/Infield Groomer, 1,596
- Smithco Spray Star 2000 with Chemical Mixer, Hose Reel, Foamer
- Several Allen Hover Mowers
- Ford 3630 Turbo Diesel Tractor
- Toro Greensmaster 3150 Triplex Greens Mower 11 Blade Reels
- Toro Groundsmaster 4100D 4WD w/ Cab, 124" Deck
- Several Toro Walk Behind Greens Mowers
- John Deere 7400TC Contour Rotary Mower, 2,058 Hrs.
- (2) Toro Groundsmaster 3500 Sidewinder Rotary Mowers
- Par Aide Ball Washers
- Tee Markers
- Assorted Irrigation Fittings
- Assorted Bunker Rakes