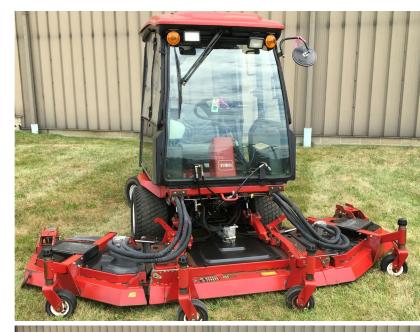

## Partial Listing Includes:

- Toro Groundsmaster 360 Diesel 72-inch Deck, 4WD, 2,555 Hrs.
- (2) Jacobsen Eclipse 2 Greens Mowers with Trailers
- Club Car Gas Golf Carts
- Gravely Pro Stance 52 'Demo', 539 Hrs.
- Lely Pull Behind Spreader with Foam Marker
- (2) Jacobsen/Cushman Automatic Trucksters
- Lastec L510 120" Articulator 3pt Hitch Mower Deck
- John Deere Pro Gator 2020A
- (2) Salsco Greens Rollers
- Ryan Mataway w/ Overseeder
- Toro Groundsmaster 328D 72" Rear Discharge Deck, 2,445 Hrs.
- John Deere 7500 Fairway Mower Diesel 4WD 7-Blade Reels, 2,139 Hrs.
- John Deere 8700 Fairway Mower Diesel 8-Blade Reels, 2,096 Hrs.
- Toro Workman 3300D Diesel with High Flow Kit
- Toro Workman GTX with Beverage Insert
- John Deere TC125 Turf Sweeper
- Toro Sandpro2040Z Bunker Rake/Infield Groomer, 1,596
- Smithco Spray Star 2000 with Chemical Mixer, Hose Reel, Foamer
- Several Allen Hover Mowers
- Ford 3630 Turbo Diesel Tractor
- Toro Greensmaster 3150 Triplex Greens Mower 11 Blade Reels
- Toro Groundsmaster 4100D 4WD w/ Cab, 124" Deck
- Several Toro Walk Behind Greens Mowers
- John Deere 7400TC Contour Rotary Mower, 2,058 Hrs.
- (2) Toro Groundsmaster 3500 Sidewinder Rotary Mowers
- Par Aide Ball Washers
- Tee Markers
- Assorted Irrigation Fittings
- Assorted Bunker Rakes