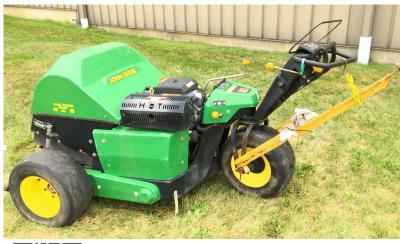

## Partial Listing Includes:

- Toro Groundsmaster 360 Diesel 72-inch Deck, 4WD, 2,555 Hrs.
- (2) Jacobsen Eclipse 2 Greens Mowers with Trailers
- Club Car Gas Golf Carts
- Gravely Pro Stance 52 'Demo', 539 Hrs.
- Lely Pull Behind Spreader with Foam Marker
- (2) Jacobsen/Cushman Automatic Trucksters
- Lastec L510 120" Articulator 3pt Hitch Mower Deck
- John Deere Pro Gator 2020A
- (2) Salsco Greens Rollers
- Ryan Mataway w/ Overseeder
- Toro Groundsmaster 328D 72" Rear Discharge Deck, 2,445 Hrs.
- John Deere 7500 Fairway Mower Diesel 4WD 7-Blade Reels, 2,139 Hrs.
- John Deere 8700 Fairway Mower Diesel 8-Blade Reels, 2,096 Hrs.
- Toro Workman 3300D Diesel with High Flow Kit
- Toro Workman GTX with Beverage Insert
- John Deere TC125 Turf Sweeper
- Toro Sandpro2040Z Bunker Rake/Infield Groomer, 1,596
- Smithco Spray Star 2000 with Chemical Mixer, Hose Reel, Foamer
- Several Allen Hover Mowers
- Ford 3630 Turbo Diesel Tractor
- Toro Greensmaster 3150 Triplex Greens Mower 11 Blade Reels
- Toro Groundsmaster 4100D 4WD w/ Cab, 124" Deck
- Several Toro Walk Behind Greens Mowers
- John Deere 7400TC Contour Rotary Mower, 2,058 Hrs.
- (2) Toro Groundsmaster 3500 Sidewinder Rotary Mowers
- Par Aide Ball Washers
- Tee Markers
- Assorted Irrigation Fittings
- Assorted Bunker Rakes