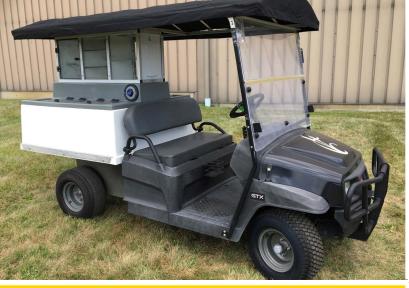

## Partial Listing Includes:

- Toro Groundsmaster 360 Diesel 72-inch Deck, 4WD, 2,555 Hrs.
- (2) Jacobsen Eclipse 2 Greens Mowers with Trailers
- Club Car Gas Golf Carts
- Gravely Pro Stance 52 'Demo', 539 Hrs.
- Lely Pull Behind Spreader with Foam Marker
- (2) Jacobsen/Cushman Automatic Trucksters
- Lastec L510 120" Articulator 3pt Hitch Mower Deck
- John Deere Pro Gator 2020A
- (2) Salsco Greens Rollers
- Ryan Mataway w/ Overseeder
- Toro Groundsmaster 328D 72" Rear Discharge Deck, 2,445 Hrs.
- John Deere 7500 Fairway Mower Diesel 4WD 7-Blade Reels, 2,139 Hrs.
- John Deere 8700 Fairway Mower Diesel 8-Blade Reels, 2,096 Hrs.
- Toro Workman 3300D Diesel with High Flow Kit
- Toro Workman GTX with Beverage Insert
- John Deere TC125 Turf Sweeper
- Toro Sandpro2040Z Bunker Rake/Infield Groomer, 1,596
- Smithco Spray Star 2000 with Chemical Mixer, Hose Reel, Foamer
- Several Allen Hover Mowers
- Ford 3630 Turbo Diesel Tractor
- Toro Greensmaster 3150 Triplex Greens Mower 11 Blade Reels
- Toro Groundsmaster 4100D 4WD w/ Cab, 124" Deck
- Several Toro Walk Behind Greens Mowers
- John Deere 7400TC Contour Rotary Mower, 2,058 Hrs.
- (2) Toro Groundsmaster 3500 Sidewinder Rotary Mowers
- Par Aide Ball Washers
- Tee Markers
- Assorted Irrigation Fittings
- Assorted Bunker Rakes